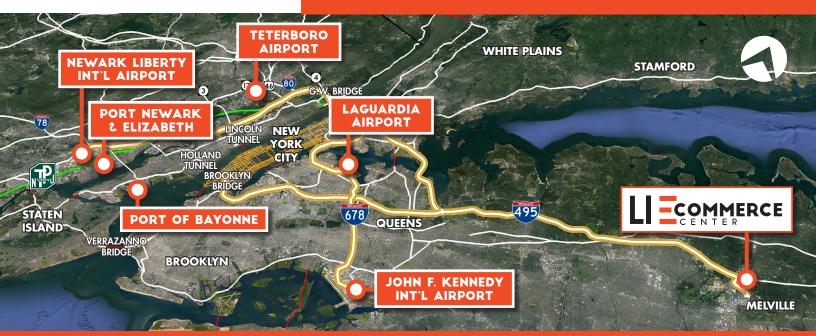

## SPEED-TO-MARKET LOCATION

235 PINELAWN ROAD, MELVILLE, NY

I-495 5 min / 2 miles 1 hr 30 min / 45 miles **TETERBORO AIRPORT** JOHN F. KENNEDY INT'L AIRPORT 31 min / 26 miles **NEWARK LIBERTY INT'L AIRPORT** 1 hr 15 min / 60 miles LAGUARDIA AIRPORT 36 min / 29 miles PORT NEWARK & ELIZABETH 1 hr 30 min / 50 miles **MANHATTAN** 1 hr / 40 miles **PORT OF BAYONNE** 1 hr 15 min / 57 miles