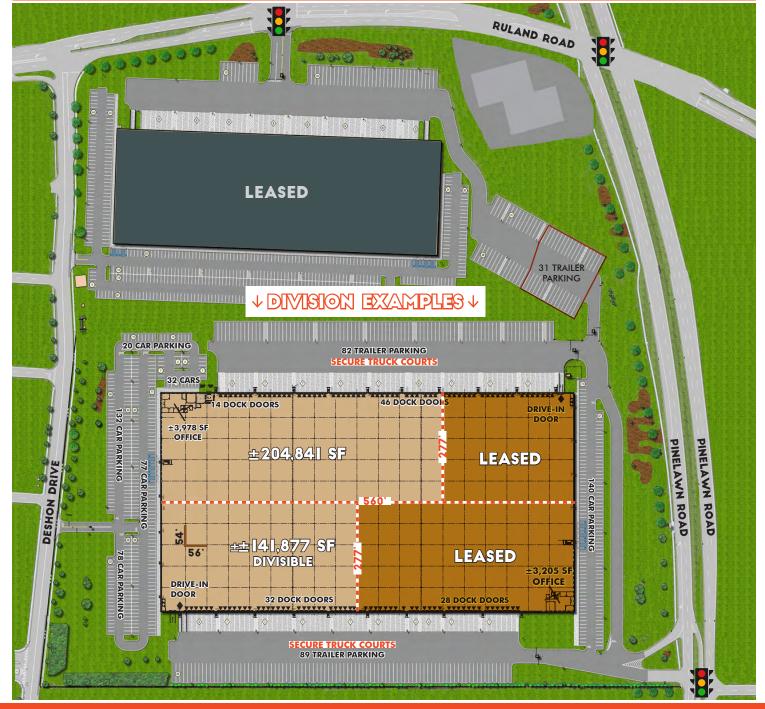

#### 235 PINELAWN ROAD, MELVILLE, NY

|                           | 2                | ₽                        |                      | <b>#</b>                           |
|---------------------------|------------------|--------------------------|----------------------|------------------------------------|
| ±599,983<br>TOTAL BUILDIN |                  | 54' X 56' COLUMN SPACING | 40'<br>CEILING HEIGH | 5,000<br>tt amps                   |
| Total Building SF         | ±599,983 SF      |                          | Drive-In Doors       | 1 (12′ x 16′)                      |
| Available SF              | ±346,718 SF (d   | ivisible to ±100,000 SF) | Car Parking          | 479 (+100 additional banked spots) |
| Office                    | ±7,183 SF        |                          | Trailer Parking      | 202                                |
| Ceiling Height            | 40′              |                          | Power                | 5,000 amps, 277/480 volts          |
| Column Spacing            | 54' x 56' (61' x | c 63' speed bays)        | Lighting             | LED                                |
| Dock Doors                | 99 (9' x 10')    |                          | Fire Protection      | ESFR                               |