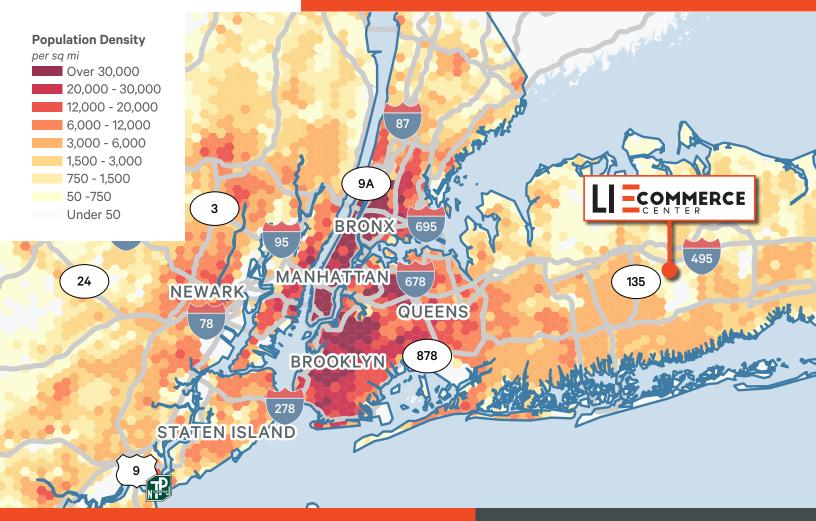

|                          | Power                | 5,000 amps, 277/480 volts          |
| Column Spacing            | 54' x 56' (61' x | c 63' speed bays)        | Lighting             | LED                                |
| Dock Doors                | 99 (9' x 10')    |                          | Fire Protection      | ESFR                               |





## SPEED-TO-MARKET LOCATION

235 PINELAWN ROAD, MELVILLE, NY



I-495 5 min / 2 miles 1 hr 30 min / 45 miles **TETERBORO AIRPORT** JOHN F. KENNEDY INT'L AIRPORT 31 min / 26 miles **NEWARK LIBERTY INT'L AIRPORT** 1 hr 15 min / 60 miles LAGUARDIA AIRPORT 36 min / 29 miles PORT NEWARK & ELIZABETH 1 hr 30 min / 50 miles **MANHATTAN** 1 hr / 40 miles **PORT OF BAYONNE** 1 hr 15 min / 57 miles





## ESTIMATED 2026 POPULATION MAP



DIVISIBLE TO ±100,000 SF

**AVAILABLE NOW** 

#### **FOR LEASE**

# 235 PINELAWN ROAD, MELVILLE, NY

#### **EXCLUSIVE BROKER CONTACTS:**

#### **Thomas Monahan**

Vice Chairman +1 201 712 5610 thomas.monahan@cbre.com paul.leone@cbre.com

#### **Paul Leone**

Senior Vice President +1 631 370 6052

#### **Phil Heilpern**

Senior Vice President +1 631 370 6080 philip.heilpern@cbre.com

#### Stephen D'Amato

**Executive Vice President** +1 201 712 5616 stephen.damato@cbre.com

#### **Larry Schiffenhaus**

**Executive Vice President** +1 201 712 5809 larry.schiffenhaus@cbre.com

© 2023 CBRE, Inc. All rights reserved. This information has been obtained from sources believed reliable, but has not been verified for accuracy or completeness. You should conduct a careful, independent investigation