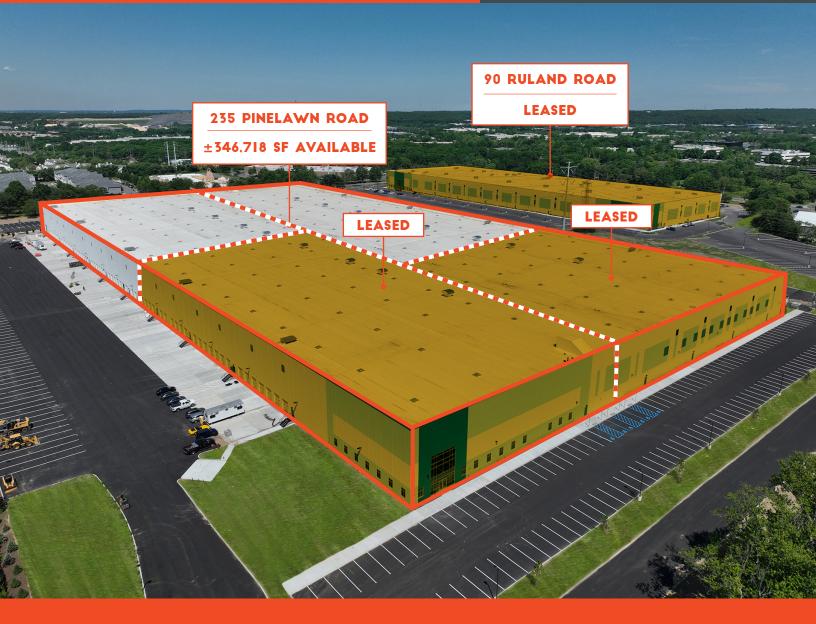

#### 235 PINELAWN ROAD, MELVILLE, NY

|                           | 2                | ₽                        |                      | <b>#</b>                           |
|---------------------------|------------------|--------------------------|----------------------|------------------------------------|
| ±599,983<br>TOTAL BUILDIN |                  | 54' X 56' COLUMN SPACING | 40'<br>CEILING HEIGH | 5,000<br>tt amps                   |
| Total Building SF         | ±599,983 SF      |                          | Drive-In Doors       | 1 (12′ x 16′)                      |
| Available SF              | ±346,718 SF (d   | ivisible to ±100,000 SF) | Car Parking          | 479 (+100 additional banked spots) |
| Office                    | ±7,183 SF        |                          | Trailer Parking      | 202                                |
| Ceiling Height            | 40′              |                          | Power                | 5,000 amps, 277/480 volts          |
| Column Spacing            | 54' x 56' (61' x | c 63' speed bays)        | Lighting             | LED                                |
| Dock Doors                | 99 (9' x 10')    |                          | Fire Protection      | ESFR                               |